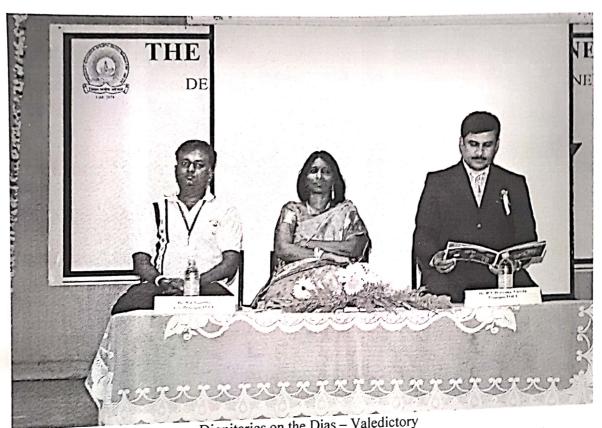

Dignitaries on the Dias - Inauguration

Lighting of Lamn in inquarretion

Scanned with CamScanner

Dignitaries on the Dias - Valedictory

Impulse Core Team

Hosur Road, Bommanahalli, Bengaluru-560 068

Website: <u>www.theoxford.edu</u> Email: <u>enghodise@theoxford.edu</u>
(Approved by AICTE, New Delhi, Accredited by NBA, NAAC, New Delhi & Affiliated to VTU, Belgaum)