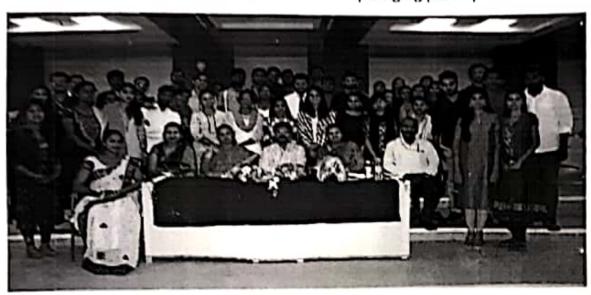

## Report on IMPULSE '17

The Department of Computer Science and Engineering, The Oxford College of Engineering witnessed a very special occasion on 5<sup>th</sup> & 6<sup>th</sup> April 2017 at the state level technical fest, IMPULSE'17 Inauguration. IMPULSE'17 hosted many number of events to cover a number of dimensions of creative technology such as Web Designing, Coding, IT Quiz, Gaming, Debate, Entertainment Quiz, Movie Making, Photography, Star of Impulse, Tech-Ads, Treasure Hunt and Kanna-Dinga.

The event started with paying our homage to our beloved founder chairman through a video that contained his endeavors. Then the legacy of IMPULSE Video was played, which dates back to 2013 when the students of the Computer Science Department of The Oxford college of Engineering, came up with an idea to host an inter-collegiate Technical Carnival in our home campus with sole motivation from our dynamic leader Shri S. N. V. L. Narasimha Raju Garu. Then Video on brief introduction to events of IMPULSE'17 was played. The event started with welcoming our beloved chairman and all the dignitaries on the dias. The chief guest Mr. Malay Chatterjee, Chairman & MD of Kudremukh Iron Ore Company Ltd, applauded the IMPULSE'17 team for their enthusiasm and team work.

Dignitaries on the Dias - Inauguration

Lighting of Lamn in inquarretion

Scanned with CamScanner

Dignitaries on the Dias - Valedictory

Impulse Core Team

Hosur Road, Bommanahalli, Bengaluru-560 068

Website: <u>www.theoxford.edu</u> Email: <u>enghodise@theoxford.edu</u>
(Approved by AICTE, New Delhi, Accredited by NBA, NAAC, New Delhi & Affiliated to VTU, Belgaum)