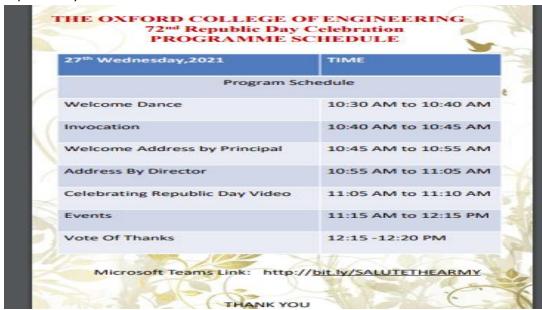

#### Index

| l. No. | Particulars                         | Page No. |  |  |
|--------|-------------------------------------|----------|--|--|
|        | 2016 - 17                           |          |  |  |
| 1.     | Summary of 2016-17 report           | 2        |  |  |
| 2.     | Oxy Tech 2k16                       | 3-12     |  |  |
| 3.     | Impulse 2k17                        | 13-16    |  |  |
| 4.     | Republic Day                        | 17       |  |  |
| 5.     | Independence day                    | 18       |  |  |
| 6.     | Kannada Rajyotsava                  | 19       |  |  |
| 7.     | Ethnic day                          | 20       |  |  |
| 8.     | Farewell party                      | 21       |  |  |
| 9.     | Fresher's party                     | 22       |  |  |
| 10.    | Teachers day Celebration            | 23       |  |  |
| 11.    | Annual Athlete meet report          | 24-31    |  |  |
|        | 2017- 18                            |          |  |  |
| 1.     | Summary of 2016-17 report           | 32       |  |  |
| 2.     | Impulse2K18                         | 33-112   |  |  |
| 3.     | Republic Day                        | 113      |  |  |
| 4.     | Independence day                    | 114      |  |  |
| 5.     | Kannada Rajyotsav                   | 115      |  |  |
| 6.     | Farewell party                      | 116      |  |  |
| 7.     | Fresher's party teachers day        | 117      |  |  |
| 8.     | Teacher's Day                       | 118      |  |  |
| 9.     | Awareness and legal rights of Women | 119      |  |  |
| 10.    | Oxford Run2K17                      | 120      |  |  |
| 11.    | Women's day                         | 121-223  |  |  |
| 12.    | Ayudha pooja                        | 224      |  |  |
| 13.    | Milana2k18                          | 125-132  |  |  |
| 14.    | International yoga day              | 133-135  |  |  |
| 15.    | Annual sports Report                | 136-145  |  |  |
|        | 2018- 19                            |          |  |  |
| 1.     | Summary of 2018-19 report           | 146      |  |  |
| 2.     | Republic Day                        | 147      |  |  |
| 3.     | Independence day                    | 148      |  |  |
| 4.     | Kannada Rajyotsav                   | 149-151  |  |  |