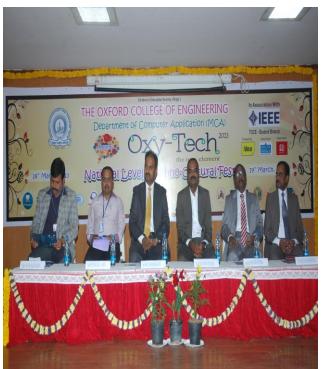

Oxy-Tech 2016 started with the ceremonious inaugural function with the lighting of the holy lamp and the invocation song by Surya Ram Kumar. It was blessed with the presence of Sri SNVL Narasimha Raju, Executive Director, Children's Education Society, The Oxford Group of Institutions, Dr Rajashekaraiah, chief Mentor, TOCE, Bangalore. Advisory Council member, Dr Karibasappa, Principal TOCE, and our beloved Dr. Shashidhara, HOD-MCA, TOCE. The Chief Guest for the occasion was Mr. Sudindra Koushik. He has an extensive experience of 20 years+ in various fields and has worked in several countries. He has many patents to his credit and has won Innovation Council Award from Karnataka State Innovation Council among various others. The guest of honor, Mr. Punyasloka Arya., is the Senior Research Engineer in Computer Infrastructure Group (Center for Development of Telematics, Bangalore), Bangalore. He has a vast experience of 11 years+ in various IT technologies. Anchoring for the program was successfully being done by Prof. Stuti Agarwal. Students form inside college/ outside college participated-approximately 500 students.

Dignitaries on Dias

Lamp Lighting by Dignitaries

**Chairman Felicitating the Dignitaries** 