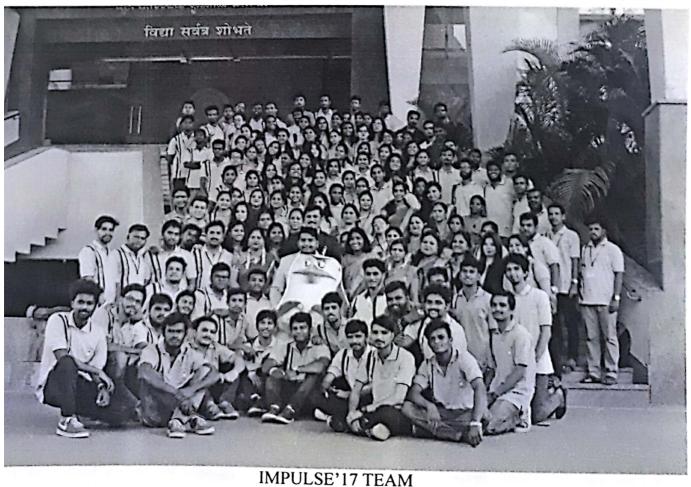

## Report on IMPULSE '17

The Department of Computer Science and Engineering, The Oxford College of Engineering witnessed a very special occasion on 5<sup>th</sup> & 6<sup>th</sup> April 2017 at the state level technical fest, IMPULSE'17 Inauguration. IMPULSE'17 hosted many number of events to cover a number of dimensions of creative technology such as Web Designing, Coding, IT Quiz, Gaming, Debate, Entertainment Quiz, Movie Making, Photography, Star of Impulse, Tech-Ads, Treasure Hunt and Kanna-Dinga.

The judges for the events were notable people from the IT industry, members from FSMK (Free Software Movement of Karnataka) and Alumni members of the department, judged the events.

Around 500 students from various colleges participated in various events which made Impulse'17 a grand success.