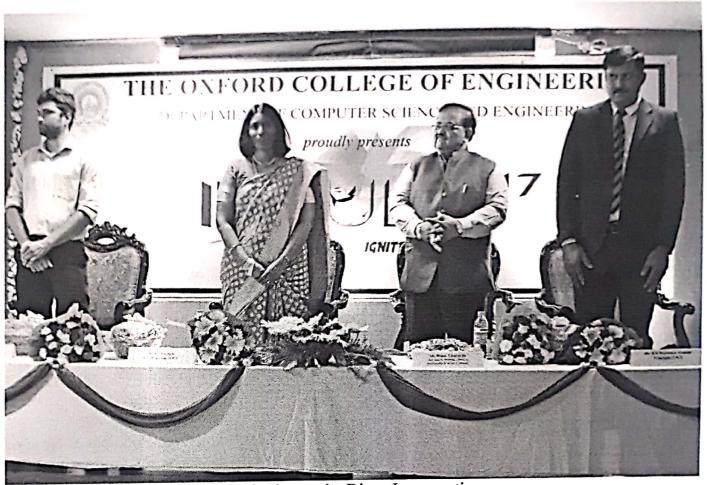

## Report on IMPULSE '17

The Department of Computer Science and Engineering, The Oxford College of Engineering witnessed a very special occasion on 5<sup>th</sup> & 6<sup>th</sup> April 2017 at the state level technical fest, IMPULSE'17 Inauguration. IMPULSE'17 hosted many number of events to cover a number of dimensions of creative technology such as Web Designing, Coding, IT Quiz, Gaming, Debate, Entertainment Quiz, Movie Making, Photography, Star of Impulse, Tech-Ads, Treasure Hunt and Kanna-Dinga.

The event started with paying our homage to our beloved founder chairman through a video that contained his endeavors. Then the legacy of IMPULSE Video was played, which dates back to 2013 when the students of the Computer Science Department of The Oxford college of Engineering, came up with an idea to host an inter-collegiate Technical Carnival in our home campus with sole motivation from our dynamic leader Shri S. N. V. L. Narasimha Raju Garu. Then Video on brief introduction to events of IMPULSE'17 was played. The event started with welcoming our beloved chairman and all the dignitaries on the dias. The chief guest Mr. Malay Chatterjee, Chairman & MD of Kudremukh Iron Ore Company Ltd, applauded the IMPULSE'17 team for their enthusiasm and team work.

The objective for IMPULSE'17 was brought out by Dr. R J Anandhi, Vice Principal & Head of CSE. She expressed her gratitude for the management and well-wishers, who are the stimuli for successful events like IMPULSE'17.

Dr. Praveena Gowda, Principal, TOCE, expressed their wishes to the participants for success and conveyed their appreciation for team IMPULSE and Department of CSE for organizing the events systematically with innovative ideas.

Dignitaries on the Dias - Inauguration

Lighting of Lamn in inquarretion

Scanned with CamScanner

Dignitaries on the Dias - Valedictory

Impulse Core Team

Hosur Road, Bommanahalli, Bengaluru-560 068

Website: <u>www.theoxford.edu</u> Email: <u>enghodise@theoxford.edu</u>
(Approved by AICTE, New Delhi, Accredited by NBA, NAAC, New Delhi & Affiliated to VTU, Belgaum)