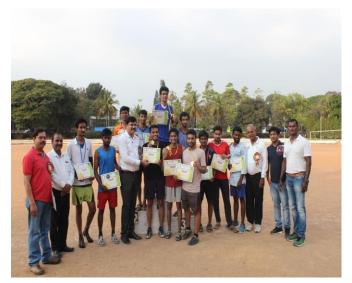

#### Athletic meet 2017

Dr. R praveena gowda , principal and all department HODs chaired the Meet, and made the event more colorful with active participation of department heads, teaching and non teaching staff.

#### Staff events

18/7/2016-Oxford Marathon 16(5K),TOCE

Athletic meet individual champions Men & Women

Individual champion (Men)

SHARAR AHMED (Arch dept 4th sem)

INCHARA (CIVIL Dept 4<sup>TH</sup> SEM

- Champion ship in Men category: department of ME (44 POINT)
- Champion ship Women category: Department of CIVIL(54 POINT)

## Overall champion ship 2017-18 Department of CSE (82POINT)