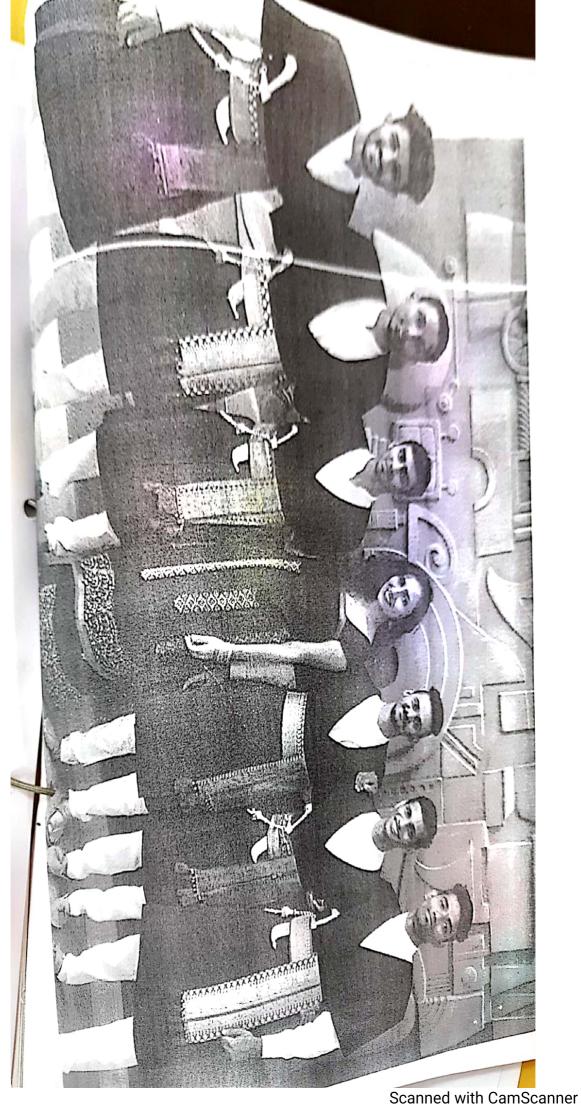

#### Ethnic Day Report

Ethnic day in the campus was decorated in a traditional way. The energy levels were quite high as the campus was bursting with enthusiasm and passion. Ethnic Day celebrated in Oxford Engineering College on 19<sup>th</sup> May 2017 in fort of Old Building Engineering Block.

The faculty and students joined hands to celebrate and showcase our regional culture and tradition to everyone present on campus by celebrating ETHNIC DAY.

Girls were dressed in Ghagharas, Lehngas and traditional Sarees and the boys wore lungis, dhothis and even be jewelled turbans, like those worn by kings in ancient times.

In a display of ethnic dresses the students came one after another on to the stage and explained briefly about the dress they were wearing in the Fashion show. Best ethnic women dress, Best ethnic male dress were also judged by Dr.R V Praveena Gowda and all HOD of Various Department and given away Trophy during the function. The main message of the celebration tradition the culture of our respect the and recognize was

students form inside college from various

department participated-200 students

**Fashion show Activity** 

PRINCIPAL Dr. RV Praveena Gowda Principal
The Oxford College of Engineering
Sommanahalli, Hosur Road
Bengaluru-560 068