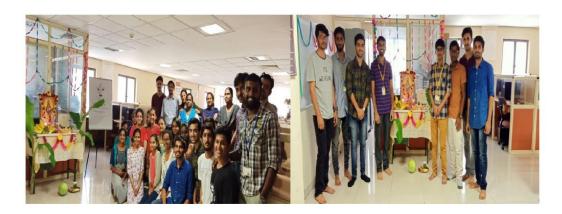

#### Kannada Rajyotsava Report

Kannada Rajyotsava is an auspicious occasion to remember our honorable and historical personalities of Karnataka and also to get connected to our roots and culture. By the divine blessings of our Founder Chairman Shri. S Narasa Raju Garu and with support and encouragement of Chairman, The Oxford College of Institutions, Shri. SNVL Narasimha Raju Garu, the OXFORD family was immensely happy and honoured to celebrate Kannada Rajyotsava. This mega event had activities like hoisting Karnataka flag with the "Naada Geethe" (State Anthem) after which Dr. R.V Praveen Gowda gave passionate speech and inspired the gathering and also encouraged the students to work towards building a brighter nation. Cultural activities like dancing, singing, etc. were performed by the students from all the departments. All students from All department participated-around 600.

Students actively participated in the event and the crowd cheered with lot of zeal and enthusiasm. DolluKunitha was performed in the afternoon with music and where the attractive attire of the troop and their high spirits filled the air with fun and frolic.

Flag Hoisting by Dignitaries

Team behind this successful event "Kannada Rajyotsava"

Dr. RV Praveena Gowda
Principal
Frincipal
Frin

Hosur Road, Bommanahalli, Bengaluru-560 068

Website:www.theoxford.edu Email:enghodise@theoxford.edu