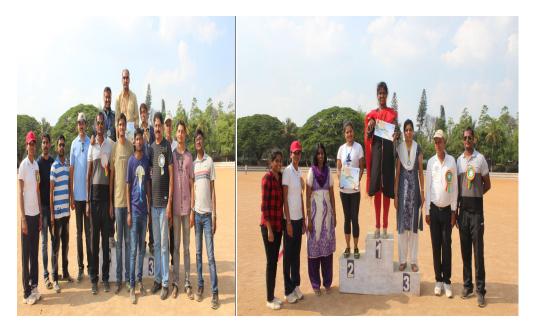

#### Athletic meet 2017

Dr. R praveena gowda , principal and all department HODs chaired the Meet, and made the event more colorful with active participation of department heads, teaching and non teaching staff.

#### Staff events

18/7/2016-Oxford Marathon 16(5K),TOCE

Athletic meet individual champions Men & Women

Individual champion (Men)

SHARAR AHMED (Arch dept 4th sem)

INCHARA (CIVIL Dept 4<sup>TH</sup> SEM

- Champion ship in Men category: department of ME (44 POINT)
- Champion ship Women category: Department of CIVIL(54 POINT)

## Overall champion ship 2017-18 Department of CSE (82POINT)