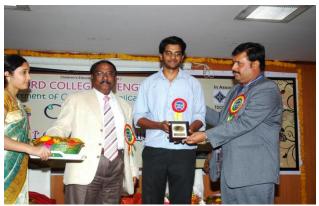

Oxy-Tech 2016 started with the ceremonious inaugural function with the lighting of the holy lamp and the invocation song by Surya Ram Kumar. It was blessed with the presence of Sri SNVL Narasimha Raju, Executive Director, Children's Education Society, The Oxford Group of Institutions, Dr Rajashekaraiah, chief Mentor, TOCE, Bangalore. Advisory Council member, Dr Karibasappa, Principal TOCE, and our beloved Dr. Shashidhara, HOD-MCA, TOCE. The Chief Guest for the occasion was Mr. Sudindra Koushik. He has an extensive experience of 20 years+ in various fields and has worked in several countries. He has many patents to his credit and has won Innovation Council Award from Karnataka State Innovation Council among various others. The guest of honor, Mr. Punyasloka Arya., is the Senior Research Engineer in Computer Infrastructure Group (Center for Development of Telematics, Bangalore), Bangalore. He has a vast experience of 11 years+ in various IT technologies. Anchoring for the program was successfully being done by Prof. Stuti Agarwal. Students form inside college/ outside college participated-approximately 500 students.

Dignitaries on Dias

Lamp Lighting by Dignitaries

**Chairman Felicitating the Dignitaries** 