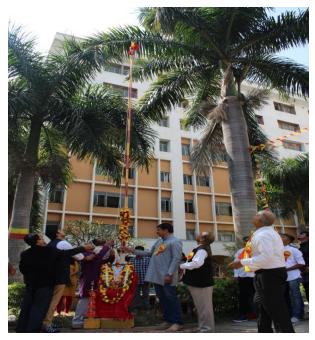

#### Kannada Rajyotsava Report

Kannada Rajyotsava is an auspicious occasion to remember our honorable and historical personalities of Karnataka and also to get connected to our roots and culture. By the divine blessings of our Founder Chairman Shri. S Narasa Raju Garu and with support and encouragement of Chairman, The Oxford College of Institutions, Shri. SNVL Narasimha Raju Garu, the OXFORD family was immensely happy and honoured to celebrate Kannada Rajyotsava. This mega event had activities like hoisting Karnataka flag with the "Naada Geethe" (State Anthem) after which Dr. R.V Praveen Gowda gave passionate speech and inspired the gathering and also encouraged the students to work towards building a brighter nation. Cultural activities like dancing, singing, etc. were performed by the students from all the departments. All students from All department participated-around 600.

Students actively participated in the event and the crowd cheered with lot of zeal and enthusiasm. DolluKunitha was performed in the afternoon with music and where the attractive attire of the troop and their high spirits filled the air with fun and frolic.

Flag Hoisting by Dignitaries

Team behind this successful event "Kannada Rajyotsava"

Dr. RV Praveena Gowda
Principal
Frincipal
Frin

Hosur Road, Bommanahalli, Bengaluru-560 068

Website:www.theoxford.edu Email:enghodise@theoxford.edu