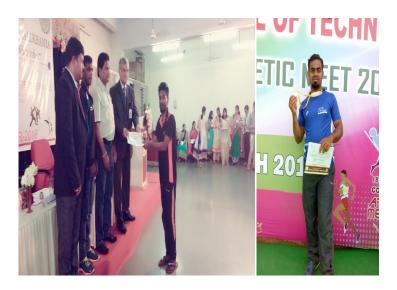

#### Athletic meet 2017

Dr. R praveena gowda , principal and all department HODs chaired the Meet, and made the event more colorful with active participation of department heads, teaching and non teaching staff.

#### Staff events

18/7/2016-Oxford Marathon 16(5K),TOCE

Athletic meet individual champions Men & Women

Individual champion (Men)

SHARAR AHMED (Arch dept 4th sem)

INCHARA (CIVIL Dept 4<sup>TH</sup> SEM

- Champion ship in Men category: department of ME (44 POINT)
- Champion ship Women category: Department of CIVIL(54 POINT)

## Overall champion ship 2017-18 Department of CSE (82POINT)