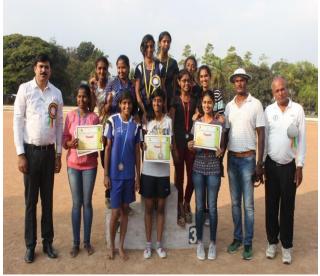

#### Athletic meet 2017

Dr. R praveena gowda , principal and all department HODs chaired the Meet, and made the event more colorful with active participation of department heads, teaching and non teaching staff.

#### Staff events

18/7/2016-Oxford Marathon 16(5K),TOCE

Athletic meet individual champions Men & Women

Individual champion (Men)

SHARAR AHMED (Arch dept 4th sem)

INCHARA (CIVIL Dept 4<sup>TH</sup> SEM

- Champion ship in Men category: department of ME (44 POINT)
- Champion ship Women category: Department of CIVIL(54 POINT)

## Overall champion ship 2017-18 Department of CSE (82POINT)