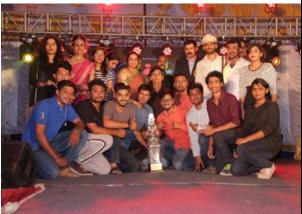

#### **Valedictory Function**

The eventful 2 days of OXY-TECH created lots of cherishing memories in everyone's hearts and it's successful completion was marked with an equally colorful Valedictory Ceremony. It was presided by The Principal TOCE, Dr. R. Nagaraj, Advisory Council member, Major Mudde Gowda, Coordinator of IEEE, Dr. Preeta Sharan, HOD-Civil, Dr. Amarnath K., HOD-MCA, Dr. Shashidhara.

The Department can never thank enough Dr. Preeta Sharan under whose proper supervision and guidance the event flourished.

Thus, we can say that, OXY-TECH introduced students to a techno paradise, enabling them to boost up their energy levels and showcase their living talents. It was a celebration of student life as a whole.