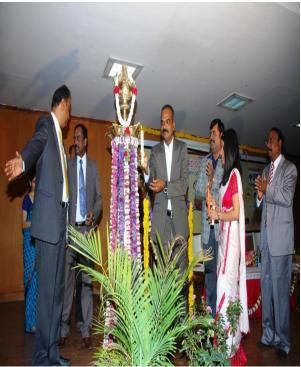

Oxy-Tech 2016 started with the ceremonious inaugural function with the lighting of the holy lamp and the invocation song by Surya Ram Kumar. It was blessed with the presence of Sri SNVL Narasimha Raju, Executive Director, Children's Education Society, The Oxford Group of Institutions, Dr Rajashekaraiah, chief Mentor, TOCE, Bangalore. Advisory Council member, Dr Karibasappa, Principal TOCE, and our beloved Dr. Shashidhara, HOD-MCA, TOCE. The Chief Guest for the occasion was Mr. Sudindra Koushik. He has an extensive experience of 20 years+ in various fields and has worked in several countries. He has many patents to his credit and has won Innovation Council Award from Karnataka State Innovation Council among various others. The guest of honor, Mr. Punyasloka Arya., is the Senior Research Engineer in Computer Infrastructure Group (Center for Development of Telematics, Bangalore), Bangalore. He has a vast experience of 11 years+ in various IT technologies. Anchoring for the program was successfully being done by Prof. Stuti Agarwal. Students form inside college/ outside college participated-approximately 500 students.

Dignitaries on Dias

Lamp Lighting by Dignitaries

**Chairman Felicitating the Dignitaries** 