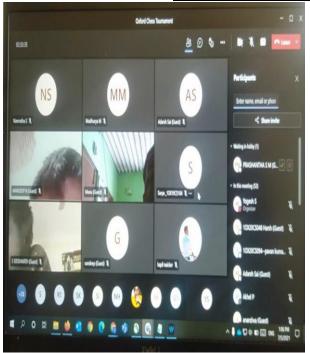

alf point, and a loss is zero points. 3. When a player can't be paired during a round, they receive a bye worth one point. The best free, adless Chess server Free online chess server. Play chess in a clean interface. No registration, no ads, no plugin required. Play chess with the computer, friends or random opponents. Www.lichess.org

-> Lichess Website on System(Laptop/PC) best suites. (Can't be held on LiChess App).

## The results of events follow:

## Men category winners



- 1) SIDDHARTH (B ARCH) 10Q17AT059
- 2) SURYA PEKET (CSE) 10X19CS14
- 3) SANJAY R (ISE) 10X18IS066

## Women category winners



- 1) ANARGHYA M B (ISE) 10X20IS012
- 2) NAMRATHA S (CSE) 10X18CS047
- 3) SHREYA INDORIA (ISE) 10X20IS071

## **ONLINE CHESS COMPETITIONS PHOTOS**

**ONLINE CHESS COMPETITIONS PHOTOS** 





**Oxford Girls Chess Tournament** 



(Recognised by the Govt. of Karnataka, Affiliated to Visvesvaraya Technological University, Belagavi.

Approved by A.I.C.T.E. New Defhi.

Recognised by UGC Under Section 2(f)

Bommanahalli, Hosur Road, Bangalore - 560 068.

Ph: 080-61754601/602, Fax: 080 - 25730551 E-mail: engprincipal@theoxford.edu Web: www.theoxfordengg.org



The response for the events was encouraging, on behalf physical education and sports department we thank sports co-ordinators, HOD's of all Department, Directors and principal for their support for the events.

Thanking you

### INTER DEPARTMENT TABLE TENNIS WINNERS 2020-2021 MEN



| SI no | Event        | Name    | USN        | PLACE                 | DEPT |
|-------|--------------|---------|------------|-----------------