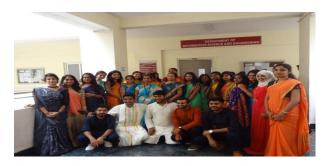

#### Ethnic Day Report

Ethnic day in the campus was decorated in a traditional way. The energy levels were quite high as the campus was bursting with enthusiasm and passion. Ethnic Day celebrated in Oxford Engineering College on 19<sup>th</sup> May 2017 in fort of Old Building Engineering Block.

The faculty and students joined hands to celebrate and showcase our regional culture and tradition to everyone present on campus by celebrating ETHNIC DAY.

Girls were dressed in Ghagharas, Lehngas and traditional Sarees and the boys wore lungis, dhothis and even be jewelled turbans, like those worn by kings in ancient times.

In a display of ethnic dresses the students came one after another on to the stage and explained briefly about the dress they were wearing in the Fashion show. Best ethnic women dress, Best ethnic male dress were also judged by Dr.R V Praveena Gowda and all HOD of Various Department and given away Trophy during the function. The main message of the celebration tradition the culture of our respect the and recognize was

students form inside college from various

department participated-200 students

**Fashion show Activity** 

PRINCIPAL Dr. RV Praveena Gowda Principal
The Oxford College of Engineering
Sommanahalli, Hosur Road
Bengaluru-560 068