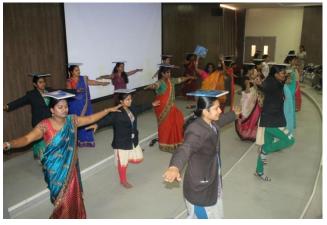

#### Kannada Rajyotsava Report

Kannada Rajyotsava is an auspicious occasion to remember our honorable and historical personalities of Karnataka and also to get connected to our roots and culture. By the divine blessings of our Founder Chairman Shri. S Narasa Raju Garu and with support and encouragement of Chairman, The Oxford College of Institutions, Shri. SNVL Narasimha Raju Garu, the OXFORD family was immensely happy and honoured to celebrate Kannada Rajyotsava. This mega event had activities like hoisting Karnataka flag with the "Naada Geethe" (State Anthem) after which Dr. R.V Praveen Gowda gave passionate speech and inspired the gathering and also encouraged the students to work towards building a brighter nation. Cultural activities like dancing, singing, etc. were performed by the students from all the departments. All students from All department participated-around 600.

Students actively participated in the event and the crowd cheered with lot of zeal and enthusiasm. DolluKunitha was performed in the afternoon with music and where the attractive attire of the troop and their high spirits filled the air with fun and frolic.

Flag Hoisting by Dignitaries

Team behind this successful event "Kannada Rajyotsava"

Dr. RV Praveena Gowda
Principal
Frincipal
Frin

Hosur Road, Bommanahalli, Bengaluru-560 068

Website:www.theoxford.edu Email:enghodise@theoxford.edu