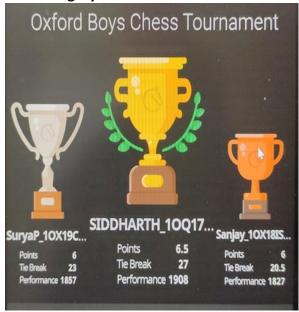

INTER DEPARTMENT SPORTS 2017

| SI no | EVENTS        | M\W   | WINNERS | RUNNERS |
|-------|---------------|-------|---------|---------|
| 1     | VOLLEY BALL   | MEN   | ME      | CIVIL   |
| 2     | VOLLEY BALL   | WOMEN | B ARCH  | ISE     |
| 3     | CHESS         | MEN   | ECE     | ME      |
| 4     | CHESS         | WOMEN | BT      | B ARCH  |
| 5     | THROW BALL    | WOMEN | CIVIL   | EEE     |
| 6     | FOOT BALL     | MEN   | ECE     | ME      |
| 7     | KABBADI       | MEN   | CTM     | AUTO    |
| 8     | KABADDI       | WOMEN | CSE     | CIVIL   |
| 9     | CAROOM        | MEN   | CSE     | B ARCH  |
| 10    | CAROOM        | WOMEN | CSE     | ISE     |
| 11    | KHO- KHO      | MEN   | CIVIL   | EEE     |
| 12    | KHO-KHO       | WOMEN | EEE     | CIVIL   |
| 13    | TABBLE TENNIS | MEN   | CSE     | ISE     |
| 14    | TABBLE TENNIS | WOMEN | CSE     | BT      |