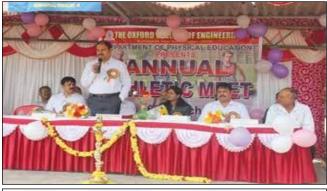

#### Athletic meet 2017

Dr. R praveena gowda , principal and all department HODs chaired the Meet, and made the event more colorful with active participation of department heads, teaching and non teaching staff.