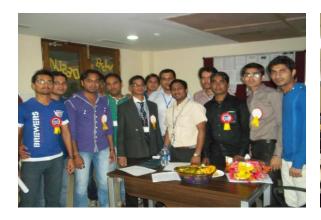

Oxy-Tech 2016 started with the ceremonious inaugural function with the lighting of the holy lamp and the invocation song by Surya Ram Kumar. It was blessed with the presence of Sri SNVL Narasimha Raju, Executive Director, Children's Education Society, The Oxford Group of Institutions, Dr Rajashekaraiah, chief Mentor, TOCE, Bangalore. Advisory Council member, Dr Karibasappa, Principal TOCE, and our beloved Dr. Shashidhara, HOD-MCA, TOCE. The Chief Guest for the occasion was Mr. Sudindra Koushik. He has an extensive experience of 20 years+ in various fields and has worked in several countries. He has many patents to his credit and has won Innovation Council Award from Karnataka State Innovation Council among various others. The guest of honor, Mr. Punyasloka Arya., is the Senior Research Engineer in Computer Infrastructure Group (Center for Development of Telematics, Bangalore), Bangalore. He has a vast experience of 11 years+ in various IT technologies. Anchoring for the program was successfully being done by Prof. Stuti Agarwal. Students form inside college/ outside college participated-approximately 500 students.

Dignitaries on Dias

Lamp Lighting by Dignitaries

**Chairman Felicitating the Dignitaries** 