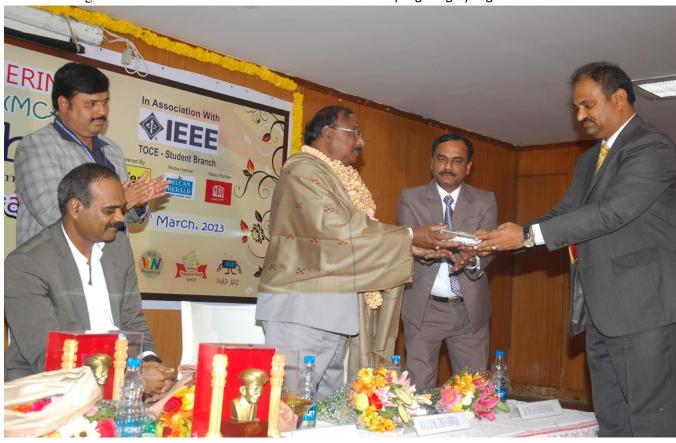

Oxy-Tech 2016 started with the ceremonious inaugural function with the lighting of the holy lamp and the invocation song by Surya Ram Kumar. It was blessed with the presence of Sri SNVL Narasimha Raju, Executive Director, Children's Education Society, The Oxford Group of Institutions, Dr Rajashekaraiah, chief Mentor, TOCE, Bangalore. Advisory Council member, Dr Karibasappa, Principal TOCE, and our beloved Dr. Shashidhara, HOD-MCA, TOCE. The Chief Guest for the occasion was Mr. Sudindra Koushik. He has an extensive experience of 20 years+ in various fields and has worked in several countries. He has many patents to his credit and has won Innovation Council Award from Karnataka State Innovation Council among various others. The guest of honor, Mr. Punyasloka Arya., is the Senior Research Engineer in Computer Infrastructure Group (Center for Development of Telematics, Bangalore), Bangalore. He has a vast experience of 11 years+ in various IT technologies. Anchoring for the program was successfully being done by Prof. Stuti Agarwal. Students form inside college/ outside college participated-approximately 500 students.

Dignitaries on Dias

Lamp Lighting by Dignitaries

**Chairman Felicitating the Dignitaries** 