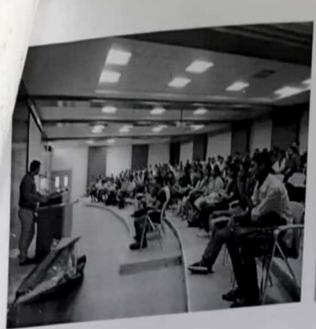

Oxy-Tech 2016 started with the ceremonious inaugural function with the lighting of the holy lamp and the invocation song by Surya Ram Kumar. It was blessed with the presence of Sri SNVL Narasimha Raju, Executive Director, Children's Education Society, The Oxford Group of Institutions, Dr Rajashekaraiah, chief Mentor, TOCE, Bangalore. Advisory Council member, Dr Karibasappa, Principal TOCE, and our beloved Dr. Shashidhara, HOD-MCA, TOCE. The Chief Guest for the occasion was Mr. Sudindra Koushik. He has an extensive experience of 20 years+ in various fields and has worked in several countries. He has many patents to his credit and has won Innovation Council Award from Karnataka State Innovation Council among various others. The guest of honor, Mr. Punyasloka Arya., is the Senior Research Engineer in Computer Infrastructure Group (Center for Development of Telematics, Bangalore), Bangalore. He has a vast experience of 11 years+ in various IT technologies. Anchoring for the program was successfully being done by Prof. Stuti Agarwal. Students form inside college/ outside college participated-approximately 500 students.

Dignitaries on Dias

Lamp Lighting by Dignitaries

**Chairman Felicitating the Dignitaries** 