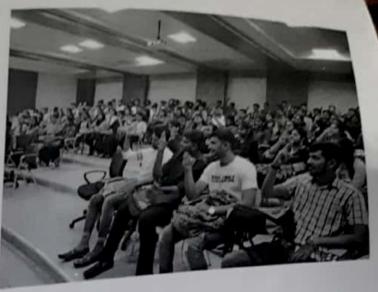

The judges for the events were notable people from the IT industry, members from FSMK (Free Software Movement of Karnataka) and Alumni members of the department, judged the events.

Around 500 students from various colleges participated in various events which made Impulse'17 a grand success.

Dignitaries on the Dias - Inauguration

Lighting of Lamn in inquarretion

Scanned with CamScanner

Dignitaries on the Dias - Valedictory

Impulse Core Team

Hosur Road, Bommanahalli, Bengaluru-560 068

Website: <u>www.theoxford.edu</u> Email: <u>enghodise@theoxford.edu</u>
(Approved by AICTE, New Delhi, Accredited by NBA, NAAC, New Delhi & Affiliated to VTU, Belgaum)