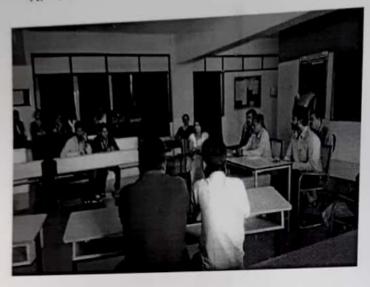

Oxy-Tech 2016 started with the ceremonious inaugural function with the lighting of the holy lamp and the invocation song by Surya Ram Kumar. It was blessed with the presence of Sri SNVL Narasimha Raju, Executive Director, Children's Education Society, The Oxford Group of Institutions, Dr Rajashekaraiah, chief Mentor, TOCE, Bangalore. Advisory Council member, Dr Karibasappa, Principal TOCE, and our beloved Dr. Shashidhara, HOD-MCA, TOCE. The Chief Guest for the occasion was Mr. Sudindra Koushik. He has an extensive experience of 20 years+ in various fields and has worked in several countries. He has many patents to his credit and has won Innovation Council Award from Karnataka State Innovation Council among various others. The guest of honor, Mr. Punyasloka Arya., is the Senior Research Engineer in Computer Infrastructure Group (Center for Development of Telematics, Bangalore), Bangalore. He has a vast experience of 11 years+ in various IT technologies. Anchoring for the program was successfully being done by Prof. Stuti Agarwal. Students form inside college/ outside college participated-approximately 500 students.

Dignitaries on Dias

Lamp Lighting by Dignitaries

**Chairman Felicitating the Dignitaries** 