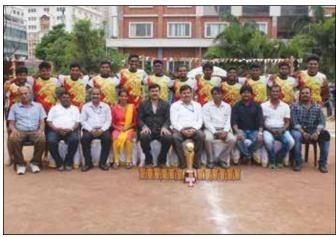

#### Athletic meet 2017

Dr. R praveena gowda , principal and all department HODs chaired the Meet, and made the event more colorful with active participation of department heads, teaching and non teaching staff.

#### Staff events

18/7/2016-Oxford Marathon 16(5K),TOCE

Athletic meet individual champions Men & Women

Individual champion (Men)

SHARAR AHMED (Arch dept 4th sem)

INCHARA (CIVIL Dept 4<sup>TH</sup> SEM

- Champion ship in Men category: department of ME (44 POINT)
- Champion ship Women category: Department of CIVIL(54 POINT)

## Overall champion ship 2017-18 Department of CSE (82POINT)