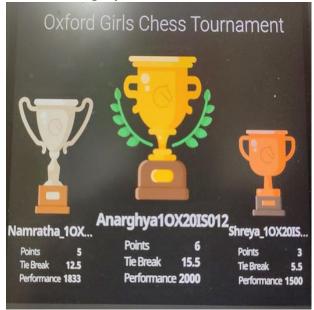

INTER DEPARTMENT SPORTS 2017

| SI no | EVENTS        | M\W   | WINNERS | RUNNERS |
|-------|---------------|-------|---------|---------|
| 1     | VOLLEY BALL   | MEN   | ME      | CIVIL   |
| 2     | VOLLEY BALL   | WOMEN | B ARCH  | ISE     |
| 3     | CHESS         | MEN   | ECE     | ME      |
| 4     | CHESS         | WOMEN | BT      | B ARCH  |
| 5     | THROW BALL    | WOMEN | CIVIL   | EEE     |
| 6     | FOOT BALL     | MEN   | ECE     | ME      |
| 7     | KABBADI       | MEN   | CTM     | AUTO    |
| 8     | KABADDI       | WOMEN | CSE     | CIVIL   |
| 9     | CAROOM        | MEN   | CSE     | B ARCH  |
| 10    | CAROOM        | WOMEN | CSE     | ISE     |
| 11    | KHO- KHO      | MEN   | CIVIL   | EEE     |
| 12    | KHO-KHO       | WOMEN | EEE     | CIVIL   |
| 13    | TABBLE TENNIS | MEN   | CSE     | ISE     |
| 14    | TABBLE TENNIS | WOMEN | CSE     | BT      |