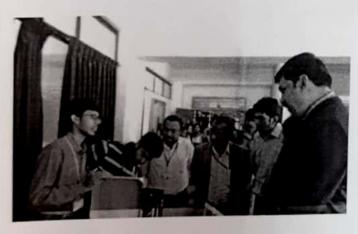

Oxy-Tech 2016 started with the ceremonious inaugural function with the lighting of the holy lamp and the invocation song by Surya Ram Kumar. It was blessed with the presence of Sri SNVL Narasimha Raju, Executive Director, Children's Education Society, The Oxford Group of Institutions, Dr Rajashekaraiah, chief Mentor, TOCE, Bangalore. Advisory Council member, Dr Karibasappa, Principal TOCE, and our beloved Dr. Shashidhara, HOD-MCA, TOCE. The Chief Guest for the occasion was Mr. Sudindra Koushik. He has an extensive experience of 20 years+ in various fields and has worked in several countries. He has many patents to his credit and has won Innovation Council Award from Karnataka State Innovation Council among various others. The guest of honor, Mr. Punyasloka Arya., is the Senior Research Engineer in Computer Infrastructure Group (Center for Development of Telematics, Bangalore), Bangalore. He has a vast experience of 11 years+ in various IT technologies. Anchoring for the program was successfully being done by Prof. Stuti Agarwal. Students form inside college/ outside college participated-approximately 500 students.

Dignitaries on Dias

Lamp Lighting by Dignitaries

**Chairman Felicitating the Dignitaries** 