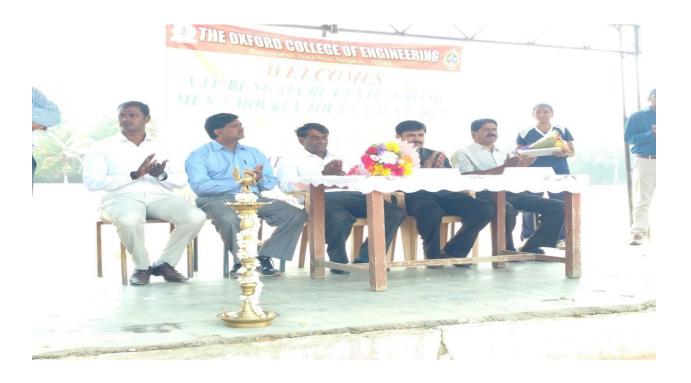

Oxy-Tech 2016 started with the ceremonious inaugural function with the lighting of the holy lamp and the invocation song by Surya Ram Kumar. It was blessed with the presence of Sri SNVL Narasimha Raju, Executive Director, Children's Education Society, The Oxford Group of Institutions, Dr Rajashekaraiah, chief Mentor, TOCE, Bangalore. Advisory Council member, Dr Karibasappa, Principal TOCE, and our beloved Dr. Shashidhara, HOD-MCA, TOCE. The Chief Guest for the occasion was Mr. Sudindra Koushik. He has an extensive experience of 20 years+ in various fields and has worked in several countries. He has many patents to his credit and has won Innovation Council Award from Karnataka State Innovation Council among various others. The guest of honor, Mr. Punyasloka Arya., is the Senior Research Engineer in Computer Infrastructure Group (Center for Development of Telematics, Bangalore), Bangalore. He has a vast experience of 11 years+ in various IT technologies. Anchoring for the program was successfully being done by Prof. Stuti Agarwal. Students form inside college/ outside college participated-approximately 500 students.

Dignitaries on Dias

Lamp Lighting by Dignitaries

**Chairman Felicitating the Dignitaries** 