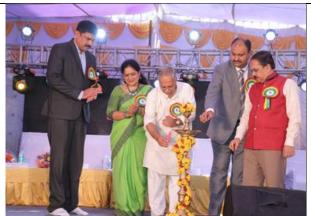

Oxy-Tech 2016 started with the ceremonious inaugural function with the lighting of the holy lamp and the invocation song by Surya Ram Kumar. It was blessed with the presence of Sri SNVL Narasimha Raju, Executive Director, Children's Education Society, The Oxford Group of Institutions, Dr Rajashekaraiah, chief Mentor, TOCE, Bangalore. Advisory Council member, Dr Karibasappa, Principal TOCE, and our beloved Dr. Shashidhara, HOD-MCA, TOCE. The Chief Guest for the occasion was Mr. Sudindra Koushik. He has an extensive experience of 20 years+ in various fields and has worked in several countries. He has many patents to his credit and has won Innovation Council Award from Karnataka State Innovation Council among various others. The guest of honor, Mr. Punyasloka Arya., is the Senior Research Engineer in Computer Infrastructure Group (Center for Development of Telematics, Bangalore), Bangalore. He has a vast experience of 11 years+ in various IT technologies. Anchoring for the program was successfully being done by Prof. Stuti Agarwal. Students form inside college/ outside college participated-approximately 500 students.

Dignitaries on Dias

Lamp Lighting by Dignitaries

**Chairman Felicitating the Dignitaries** 