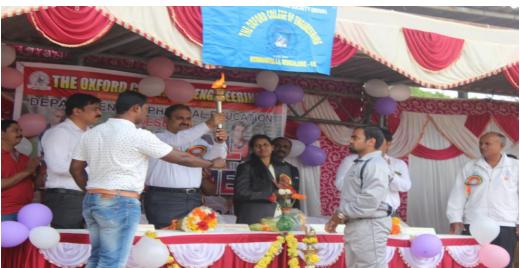

Oxy-Tech 2016 started with the ceremonious inaugural function with the lighting of the holy lamp and the invocation song by Surya Ram Kumar. It was blessed with the presence of Sri SNVL Narasimha Raju, Executive Director, Children's Education Society, The Oxford Group of Institutions, Dr Rajashekaraiah, chief Mentor, TOCE, Bangalore. Advisory Council member, Dr Karibasappa, Principal TOCE, and our beloved Dr. Shashidhara, HOD-MCA, TOCE. The Chief Guest for the occasion was Mr. Sudindra Koushik. He has an extensive experience of 20 years+ in various fields and has worked in several countries. He has many patents to his credit and has won Innovation Council Award from Karnataka State Innovation Council among various others. The guest of honor, Mr. Punyasloka Arya., is the Senior Research Engineer in Computer Infrastructure Group (Center for Development of Telematics, Bangalore), Bangalore. He has a vast experience of 11 years+ in various IT technologies. Anchoring for the program was successfully being done by Prof. Stuti Agarwal. Students form inside college/ outside college participated-approximately 500 students.

Dignitaries on Dias

Lamp Lighting by Dignitaries

**Chairman Felicitating the Dignitaries** 