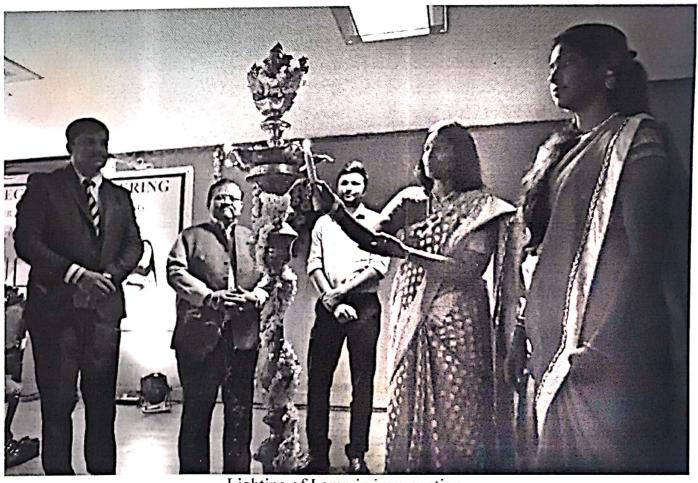

Dignitaries on the Dias - Inauguration

Lighting of Lamn in inquarretion

Scanned with CamScanner

Dignitaries on the Dias - Valedictory

Impulse Core Team

Hosur Road, Bommanahalli, Bengaluru-560 068

Website: <u>www.theoxford.edu</u> Email: <u>enghodise@theoxford.edu</u>
(Approved by AICTE, New Delhi, Accredited by NBA, NAAC, New Delhi & Affiliated to VTU, Belgaum)