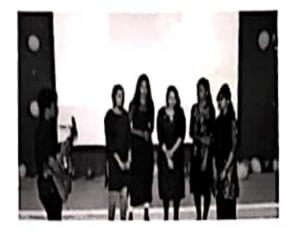

#### Ethnic Day Report

Ethnic day in the campus was decorated in a traditional way. The energy levels were quite high as the campus was bursting with enthusiasm and passion. Ethnic Day celebrated in Oxford Engineering College on 19<sup>th</sup> May 2017 in fort of Old Building Engineering Block.

The faculty and students joined hands to celebrate and showcase our regional culture and tradition to everyone present on campus by celebrating ETHNIC DAY.

Girls were dressed in Ghagharas, Lehngas and traditional Sarees and the boys wore lungis, dhothis and even be jewelled turbans, like those worn by kings in ancient times.

In a display of ethnic dresses the students came one after another on to the stage and explained briefly about the dress they were wearing in the Fashion show. Best ethnic women dress, Best ethnic male dress were also judged by Dr.R V Praveena Gowda and all HOD of Various Department and given away Trophy during the function. The main message of the celebration tradition the culture of our respect the and recognize was

students form inside college from various

department participated-200 students

**Fashion show Activity** 

PRINCIPAL Dr. RV Praveena Gowda Principal
The Oxford College of Engineering
Sommanahalli, Hosur Road
Bengaluru-560 068