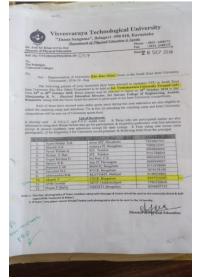

## Kabaddi (Men)

| SI no | Name              | Dept  | Event   | Year | place   | organized | Date                        |
|-------|-------------------|-------|---------|------|---------|-----------|-----------------------------|
| 1     | PRUTHVI RAJ       | AUTO  | KABADDI | 2017 | winners | TOCE      | 12 <sup>™</sup> APRIL 2017  |
| 2     | M SUFIYAN         | CTM   | KABADDI | 2017 | winners | TOCE      | 12 <sup>TH</sup> APRIL 2017 |
| 3     | CHANDRASHEKAR B   | CTM   | KABADDI | 2017 | winners | TOCE      | 12 <sup>TH</sup> APRIL 2017 |
| 4     | NAGESH A          | MBA   | KABADDI | 2017 | winners | TOCE      | 12 <sup>™</sup> APRIL 2017  |
| 5     | JAYALING A MATHAD | ME    | KABADDI | 2017 | winners | TOCE      | 12 <sup>TH</sup> APRIL 2017 |
| 6     | NAVEENA P         | CSE   | KABADDI | 2017 | winners | TOCE      | 12 <sup>TH</sup> APRIL 2017 |
| 7     | AKASH RAJAPUT     | CIVIL | KABADDI | 2017 | winners | TOCE      | 12 <sup>TH</sup> APRIL 2017 |
| 8     | SANJAY K S        | CIVIL | KABADDI | 2017 | winners | TOCE      | 12 <sup>TH</sup> APRIL 2017 |
| 9     | MANJUNATHA        | MBA   | KABADDI | 2017 | winners | TOCE      | 12 <sup>TH</sup> APRIL 2017 |
| 10    | SHIVRAM           | CTM   | KABADDI | 2017 | winners | TOCE      | 12 <sup>TH</sup> APRIL 2017 |
| 11    | ELAMPARUTHEE      | BT    | KABADDI | 2017 | winners | TOCE      | 12 <sup>TH</sup> APRIL 2017 |
| 12    | RAHUL GOWDA C     | BT    | KABADDI | 2017 | winners | TOCE      | 12 <sup>TH</sup> APRIL 2017 |

SAI LEO TROPHY -KABADDI TOURNAMENT- 2017- I PLACE