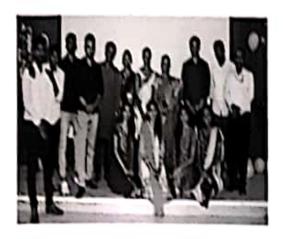

Oxy-Tech 2016 started with the ceremonious inaugural function with the lighting of the holy lamp and the invocation song by Surya Ram Kumar. It was blessed with the presence of Sri SNVL Narasimha Raju, Executive Director, Children's Education Society, The Oxford Group of Institutions, Dr Rajashekaraiah, chief Mentor, TOCE, Bangalore. Advisory Council member, Dr Karibasappa, Principal TOCE, and our beloved Dr. Shashidhara, HOD-MCA, TOCE. The Chief Guest for the occasion was Mr. Sudindra Koushik. He has an extensive experience of 20 years+ in various fields and has worked in several countries. He has many patents to his credit and has won Innovation Council Award from Karnataka State Innovation Council among various others. The guest of honor, Mr. Punyasloka Arya., is the Senior Research Engineer in Computer Infrastructure Group (Center for Development of Telematics, Bangalore), Bangalore. He has a vast experience of 11 years+ in various IT technologies. Anchoring for the program was successfully being done by Prof. Stuti Agarwal. Students form inside college/ outside college participated-approximately 500 students.

Dignitaries on Dias

Lamp Lighting by Dignitaries

**Chairman Felicitating the Dignitaries** 