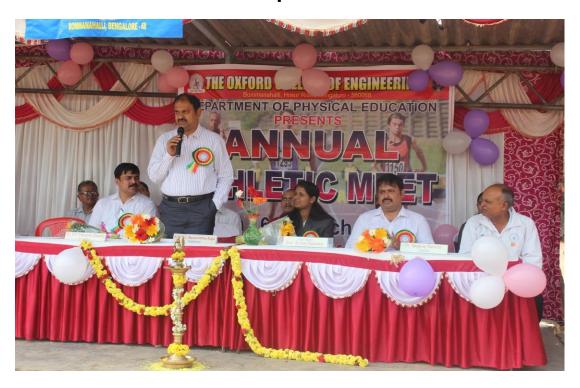

#### Athletic meet 2017

Dr. R praveena gowda , principal and all department HODs chaired the Meet, and made the event more colorful with active participation of department heads, teaching and non teaching staff.

#### Staff events

18/7/2016-Oxford Marathon 16(5K),TOCE

Athletic meet individual champions Men & Women

Individual champion (Men)

SHARAR AHMED (Arch dept 4th sem)

INCHARA (CIVIL Dept 4<sup>TH</sup> SEM

- Champion ship in Men category: department of ME (44 POINT)
- Champion ship Women category: Department of CIVIL(54 POINT)